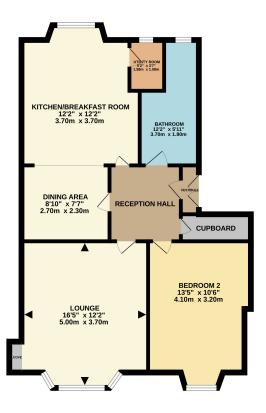

FIRST FLOOR 725 sq.ft. (67.3 sq.m.) approx.

David Muir Estate Agents 2 Church Street, Dumbarton,

Tel 01389 734366 Fax 01389 742476

tracy@davidmuirestates.co.uk

davidmuirestates.com

**Travel Directions** 

From the agents office proceed along Castle Road and Terrace to traffic lights at junction of St James Retail Park. Turn right along Glasgow Road, continue under Dumbarton East Railway Bridge and No 202 can be found on your right after the junction with Eastfield Crescent.